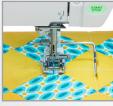

## eXcellence 780

A Quilter's Dream! Created with special, easy and time-saving features, the eXcellence 780 is unlocking limitless possibilities for quilters to escape into a world of pure creativity. Quilters now have a full 11 inches of bed space to the right of the needle to store extra fabric from a quilt. In addition, quilters can enjoy exceptionally smooth quilt piecing with Elna's Integrated Adjustable Feeding (I.A.F); achieve faster performance with a sewing speed of 1,060 SPM and view their work, shadow-free, with the machine's retractable High Light<sup>™</sup>. Navigation through all of these features has become easier with the EL780's new LCD touchscreen.

## Features

Automatic presser foot lift | Top loading full rotary hook bobbin | 350 built-in stitches | 4 alphabets | 11 one-step buttonholes | Auto tension system | Superior needle threader | Snap-on presser feet | Memorized needle up/down | One-step needle plate conversion with 3 included plates | Integrated Adjustable Feeding | USB port and direct PC connection | Stitch Composer stitch creation software | Variable zig zag for free motion quilting | Start/stop button | Free arm | Drop feed | Speed control slider | Locking stitch button | Automatic thread cutter | Twin needle guard | Easy reverse button | Straight stitch needle plate with left needle position for 1/4 inch seam foot | Professional HP needle plate and foot | Advanced plate markings | Easy set bobbin | Easy bobbin winder | Adjustable knee lift | Auto declutch bobbin winder | Independent bobbin winding motor | Extra high presser foot lift | Full color LCD touchscreen | Sewing applications on-screen support | Maximum stitch width: 9mm | Maximum stitch length: 5mm | Maximum sewing speed: 1,060 SPM | Full intensity lighting system with 9 white LED lamps in 4 locations | 11 inches to the right of the needle | Buttonhole foot with stabilizer plate for thick fabric | Retractable high light | Improved ergonomic shape