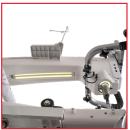

# Quilt Maker Pro 20

Advance your quilting capabilities

ONB

de

7" Digital LCD Touchscreen Displays

20" Machine Arm

Adjustable Brightness LED Lighting

## **Features**

- 20" machine arm
- Speed up to 2,500 stitches per minute
- Two modes of Stitch Regulation: Precision and Cruise
- Precise Stitch Regulation from 4 to 24 SPI
- Manual speed mode with 3 customizable presets
- 5 basting stitch options (1/4, 1/2", 1", 2",4")
- Built-in telescoping thread stand
- Height adjustable front handlebar with digital touchscreen display for micro quilting

- 2 Quick change sewing feet: closed toe foot (installed) and open toe foot included
- Front and rear power switches
- LED light ring mounted above the needle and throat
- High-speed rotary hook with large-capacity M-class bobbin
- Stitch counters
- Needle stop position control
- Bobbin-use estimator with low-bobbin alarm
- Quilting alarm and project timer
- Built-in diagnostics
- On screen hand wheel