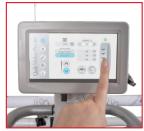

# Quilt Maker Pro 20

Advance your quilting capabilities

ONB

de

7" Digital LCD Touchscreen Displays

20" Machine Arm

Adjustable Brightness LED Lighting

## **Features**

- 20" machine arm
- Speed up to 2,500 stitches per minute
- Two modes of Stitch Regulation: Precision and Cruise
- Precise Stitch Regulation from 4 to 24 SPI
- Manual speed mode with 3 customizable presets
- 5 basting stitch options (1/4, 1/2", 1", 2",4")
- Built-in telescoping thread stand
- Height adjustable front handlebar with digital touchscreen display for micro quilting