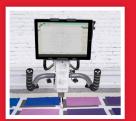

# **OPTIONAL Pro-Stitcher Robotics**

Introducing the new Quilt Maker Pro-Stitcher

- Large 12" touch screen
- Precise repositioning of designs
- One touch changeover from computer guided quilting to free motion quilting