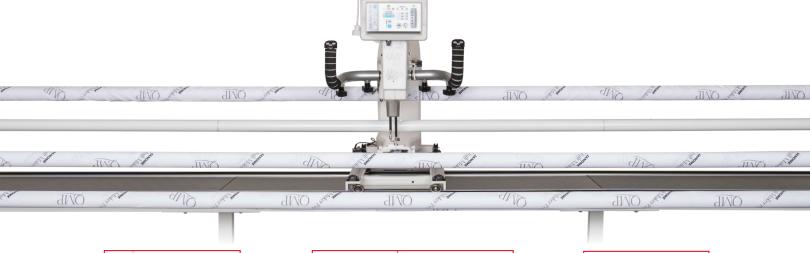

# Quilt Maker Pro 20

Advance your quilting capabilities

ONB

de

7" Digital LCD Touchscreen Displays

20" Machine Arm

Adjustable Brightness LED Lighting

## **Quilt Frame**

- Unique Quilt Top Bar configuration
- 12' frame; 4', 8', 12' increments
- 10' frame: 4', 4', 2' increments
- Adjustable legs for easy height transition
- Leveling feet to adjust to all floor surfaces
- Handwheel and bearings for easy turning
- Constructed of high-quality
- Specialty clamps with elastic style bungee cords to maintain even tension on quilt
- Snap-in poles