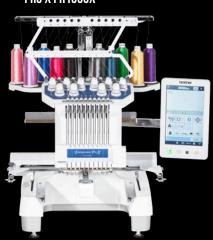

## ENTREPRENEUR Pro X Pr 1055X

\* Offer applies to single-receipt qualifying purchases made at participating authorized Brother dealer locations between October 4-21, 2024. \$5,000 minimum purchase required for 48-month financing. \$9,000 minimum purchase required for 60-month financing. Refurbished or used machines do not qualify. Software and accessories are not included in the financing offer and must be purchased separately. Purchase must be made using a Sewing & More credit card. A promo fee, equal to 2% of the amount financed at time of purchase, will be shown as a separate transaction on your billing statement and included in the balance subject to this promo. Any taxes, delivery or other charges included in the amount financed will increase the related promo fee and the required monthly payments. For example, a \$950 purchase with \$50 in taxes and shipping costs, will be charged