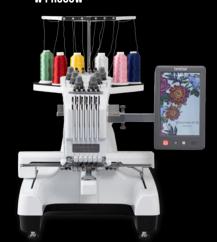

## **48** MONTHS\*

On qualifying Brother sewing and embroidery machine purchases of \$5,000 or more with the Sewing & More credit card. Promo fee of 2% of amount financed will be included in required monthly payments.

OR

## 60 MONTHS\*

On qualifying Brother sewing and embroidery machine purchases of \$9,000 or more with the Sewing & More credit card. Promo fee of 2% of amount financed will be included in required monthly payments.

**OCTOBER 4 - 21, 2024** 

## ENTREPRENEUR W PR680W



## ENTREPRENEUR Pro X Pr 1055X



\* Offer applies to single-receipt qualifying purchases made at participating authorized Brother dealer locations between October 4-21, 2024. \$5,000 minimum purchase required for 48-month financing. \$9,000 minimum purchase required for 60-month financing. Refurbished or used machines do not qualify. Software and accessories are not included in the financing offer and must be purchased separately. Purchase must be made using a Sewing & More credit card. A promo fee, equal to 2% of the amount financed at time of purchase, will be shown as a separate transaction on your billing statement and included in the balance subject to this promo. Any taxes, delivery or other charges included in the amount financed will increase the related promo fee and the requir